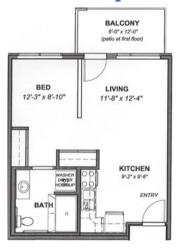

) |        |                 |                 |
| Single occupancy         | \$855  | \$855           | \$855           |
| Double occupancy         | \$1370 | \$1370          | \$1370          |
| Total                    |        |                 |                 |
| Single occupancy         | \$2190 | \$2830          | \$3355          |
| Double occupancy         | \$2705 | \$3345          | \$3870          |

# Rent charge includes

Rant

Heat, electricity, water

Wastewater, trash

Carport

Storage closet

# Amenities package includes

(not optional)

Local phone

Internet (250 Mbps, 250GB/month)

Five meals per week

Light housekeeping 2X per month

Maintenance and grounds

Resident activities: exercise, games,

enrichment, social



# **Apartment layouts**

# Studio (480 sq ft)





# One bedroom (720 sq ft)





# Two bedroom (910 sq ft)







# Subsidized Housing (Neighborhood Stabilization Program)

If you earn less than 80% of the annual median income for your household size, you may qualify for one of our six Neighborhood Stabilization Program apartments.

| justed annually)            | Studio            | One-<br>Bedroom    | Two-<br>Bedroom    |
|-----------------------------|-------------------|--------------------|--------------------|
| Base rent                   | \$895             | \$1125             | \$1485             |
| Amenities package (optional | )                 |                    |                    |
| Meals                       |                   | \$400              |                    |
| Communication               |