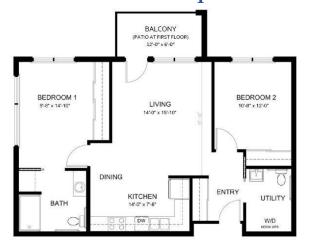

pancy         | \$855  | \$855           | \$855           |
| Double occupancy         | \$1370 | \$1370          | \$1370          |
| Total                    |        |                 |                 |
| Single occupancy         | \$2190 | \$2830          | \$3355          |
| Double occupancy         | \$2705 | \$3345          | \$3870          |

# Rent charge includes

Rant

Heat, electricity, water

Wastewater, trash

Carport

Storage closet

# Amenities package includes

(not optional)

Local phone

Internet (250 Mbps, 250GB/month)

Five meals per week

Light housekeeping 2X per month

Maintenance and grounds

Resident activities: exercise, games,

enrichment, social



# **Apartment layouts**

# Studio (480 sq ft)





# One bedroom (720 sq ft)





# Two bedroom (910 sq ft)







# Subsidized Housing (Neighborhood Stabilization Program)

If you earn less than 80% of the annual median income for your household size, you may qualify for one of our six Neighborhood Stabilization Program apartments.

| justed annually)            | Studio            | One-<br>Bedroom    | Two-<br>Bedroom    |
|-----------------------------|-------------------|--------------------|--------------------|
| Base rent                   | \$895             | \$1125             | \$1485             |
| Amenities package (optional | )                 |                    |                    |
| Meals                       |                   | \$400              |                    |
| Communication               |                   | \$55               |                    |
| Total