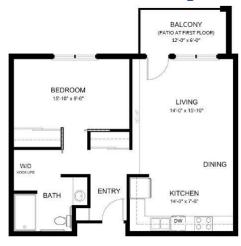

|
| Single occupancy         | \$855  | \$855           | \$855           |
| Double occupancy         | \$1370 | \$1370          | \$1370          |
| Total                    |        |                 |                 |
| Single occupancy         | \$2190 | \$2830          | \$3355          |
| Double occupancy         | \$2705 | \$3345          | \$3870          |

# Rent charge includes

Rant

Heat, electricity, water

Wastewater, trash

Carport

Storage closet

# Amenities package includes

(not optional)

Local phone

Internet (250 Mbps, 250GB/month)

Five meals per week

Light housekeeping 2X per month

Maintenance and grounds

Resident activities: exercise, games,

enrichment, social



# **Apartment layouts**

# Studio (480 sq ft)





# One bedroom (720 sq ft)





# Two bedroom (910 sq ft)







# Subsidized Housing (Neighborhood Stabilization Program)

If you earn less than 80% of the annual median income for your household size, you may qualify for one of our six Neighborhood Stabilization Program apartments.

| justed annually)            | Studio            | One-<br>Bedroom    | Two-<br>Bedroom    |
|-----------------------------|-------------------|--------------------|--------------------|
| Base rent                   | \$895             | \$1125             | \$1485             |
| Amenities package (optional | )                 |                    |                    |
| Meals                       |                   | \$400              |                    |
| Communication               |                   | \$55               |