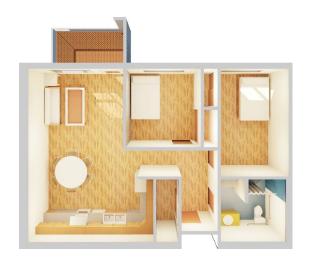

ncy         | \$855  | \$855           | \$855           |
| Double occupancy         | \$1370 | \$1370          | \$1370          |
| Total                    |        |                 |                 |
| Single occupancy         | \$2190 | \$2830          | \$3355          |
| Double occupancy         | \$2705 | \$3345          | \$3870          |

# Rent charge includes

Rant

Heat, electricity, water

Wastewater, trash

Carport

Storage closet

# Amenities package includes

(not optional)

Local phone

Internet (250 Mbps, 250GB/month)

Five meals per week

Light housekeeping 2X per month

Maintenance and grounds

Resident activities: exercise, games,

enrichment, social



# **Apartment layouts**

# Studio (480 sq ft)





# One bedroom (720 sq ft)





# Two bedroom (910 sq ft)







# Subsidized Housing (Neighborhood Stabilization Program)

If you earn less than 80% of the annual median income for your household size, you may qualify for one of our six Neighborhood Stabilization Program apartments.

| justed annually)            | Studio            | One-<br>Bedroom    | Two-<br>Bedroom    |
|-----------------------------|-------------------|--------------------|--------------------|
| Base rent                   | \$895             | \$1125             | \$1485             |
| Amenities package (optional | )                 |                    |                    |
| Meals                       |                   | \$400              |                    |
| Communication               |                   | \$55               |                    |
| Total