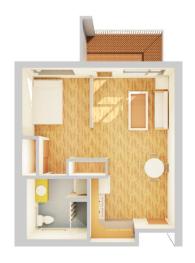

|        |                 |                 |
| Single occupancy         | \$855  | \$855           | \$855           |
| Double occupancy         | \$1370 | \$1370          | \$1370          |
| Total                    |        |                 |                 |
| Single occupancy         | \$2190 | \$2830          | \$3355          |
| Double occupancy         | \$2705 | \$3345          | \$3870          |

# Rent charge includes

Rant

Heat, electricity, water

Wastewater, trash

Carport

Storage closet

# Amenities package includes

(not optional)

Local phone

Internet (250 Mbps, 250GB/month)

Five meals per week

Light housekeeping 2X per month

Maintenance and grounds

Resident activities: exercise, games,

enrichment, social



# **Apartment layouts**

# Studio (480 sq ft)





# One bedroom (720 sq ft)





# Two bedroom (910 sq ft)







# Subsidized Housing (Neighborhood Stabilization Program)

If you earn less than 80% of the annual median income for your household size, you may qualify for one of our six Neighborhood Stabilization Program apartments.

| justed annually)            | Studio            | One-<br>Bedroom    | Two-<br>Bedroom    |
|-----------------------------|-------------------|--------------------|--------------------|
| Base rent                   | \$895             | \$1125             | \$1485             |
| Amenities package (optional | )                 |                    |                    |
| Meals                       |                   | \$400              |                    |
| Communication               |