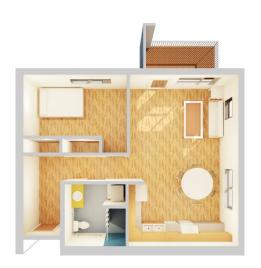

|
| Single occupancy         | \$855  | \$855           | \$855           |
| Double occupancy         | \$1370 | \$1370          | \$1370          |
| Total                    |        |                 |                 |
| Single occupancy         | \$2190 | \$2830          | \$3355          |
| Double occupancy         | \$2705 | \$3345          | \$3870          |

# Rent charge includes

Rant

Heat, electricity, water

Wastewater, trash

Carport

Storage closet

# Amenities package includes

(not optional)

Local phone

Internet (250 Mbps, 250GB/month)

Five meals per week

Light housekeeping 2X per month

Maintenance and grounds

Resident activities: exercise, games,

enrichment, social



# **Apartment layouts**

# Studio (480 sq ft)





# One bedroom (720 sq ft)





# Two bedroom (910 sq ft)







# Subsidized Housing (Neighborhood Stabilization Program)

If you earn less than 80% of the annual median income for your household size, you may qualify for one of our six Neighborhood Stabilization Program apartments.

| justed annually)            | Studio            | One-<br>Bedroom    | Two-<br>Bedroom    |
|-----------------------------|-------------------|--------------------|--------------------|
| Base rent                   | \$895             | \$1125             | \$1485             |
| Amenities package (optional | )                 |                    |                    |
| Meals                       |                   | \$400              |                    |
| Communication               |                   | \$55               |